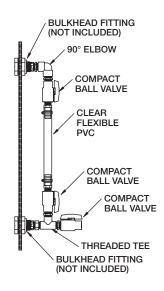

## Sight Gauge Assemblies

Sight gauge assemblies of ¾-inch PVC tubing and fittings are available in single, double and triple valve configurations as illustrated. Assembly consists of ball valve(s), nipples, 90° elbows, stainless steel hose clamps, hose barbs, clear flexible

PVC and threaded T-fitting where applicable. Through-wall fittings and/or bulkhead fittings (shown in illustration) are not included and must be ordered separately.

Single Valve Sight Gauge

Double Valve Sight Gauge

Triple Valve Sight Gauge