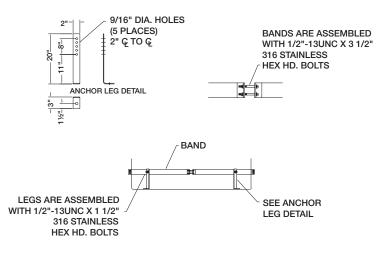

## Passive Restraint Assemblies

| Vertical Tank Passive Restraint (Band Type) |                           |                           |
|---------------------------------------------|---------------------------|---------------------------|
| Tie Down<br>Number                          | Tank Diameter<br>(inches) | Number of<br>Legs & Bands |
| TDA 35                                      | 35                        | 3                         |
| TDA 48                                      | 48                        | 4                         |
| TDA 64                                      | 64                        | 4                         |
| TDA 69                                      | 69                        | 4                         |
| TDA 86                                      | 86                        | 4                         |
| TDA 90                                      | 90                        | 4                         |
| TDA 96                                      | 96                        | 4                         |
| TDA 105                                     | 105                       | 4                         |
| TDA 119                                     | 119                       | 6                         |
| TDA 143                                     | 143                       | 6                         |