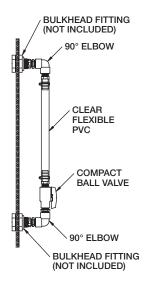

## Sight Gauge Assemblies

Sight gauge assemblies of ¾-inch PVC tubing and fittings are available in single, double and triple valve configurations as illustrated. Assembly consists of ball valve(s), nipples, 90° elbows, stainless steel hose clamps, hose barbs, clear flexible

PVC and threaded T-fitting where applicable. Through-wall fittings and/or bulkhead fittings (shown in illustration) are not included and must be ordered separately.

Single Valve Sight Gauge

Double Valve Sight Gauge