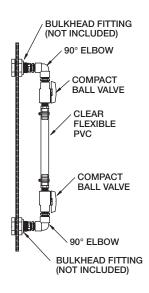

## Sight Gauge Assemblies

Sight gauge assemblies of ¾-inch PVC tubing and fittings are available in single, double and triple valve configurations as illustrated. Assembly consists of ball valve(s), nipples, 90° elbows, stainless steel hose clamps, hose barbs, clear flexible

PVC and threaded T-fitting where applicable. Through-wall fittings and/or bulkhead fittings (shown in illustration) are not included and must be ordered separately.

Single Valve Sight Gauge

Double Valve Sight Gauge