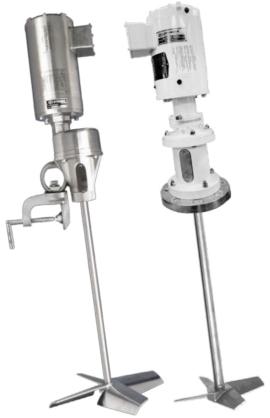

### Sanitary Mixer Series Features

This is a highly configurable line of mixers, ideal for FDA, USDA and other Sanitary Standards. Standard models includes options for high quality 316 Stainless Steel construction and epoxy coated drive throughout or just for the wetted parts depending on your budget. This offers cleanliness where needed. Sanitary Finish option available for the wetted parts upon request.

#### 💛 Gear Drives

Gear Box: Available with our DMX 5000\* Cycloidial Gearbox, or a right angle gearbox. Our DMX 5000 offers an industry leading 3 year warranty. Stainless Steel Helical gear box comes standard with USDA Class H1 approved lubricant.

#### **Mounting Options**

FLEXIBILITY We offer a Heavy Duty Tri-Clamp, Flange and Clamp Mount

a Stainless Steel Gear Drive

b Epoxy Gear Drive

DYNAMIX AGITATORS

www.dynamixinc.com